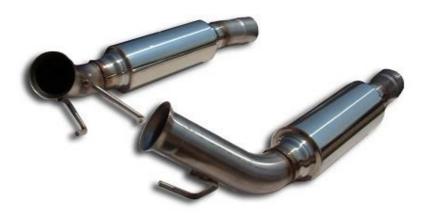

# 2010 - 2015 Camaro V6 GFX MRT Version 1 Axle-Back Performance Exhaust System

Part No. 91A179

Verify that all of the following components are included in kit before beginning installation:

Part #1 - Driver Side Axle-Back

Part #2 - Passenger Side Axle-Back