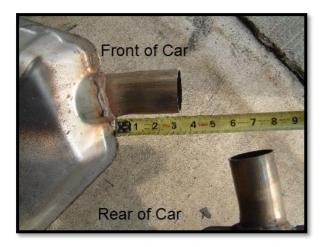

### Begin with removing factory exhaust system:

Note: To install this exhaust system the stock exhaust system must be cut in two places to remove it from the vehicle.

Step #1: Cut current exhaust system 3 1/2" from muffler left and right side (see pictures below)