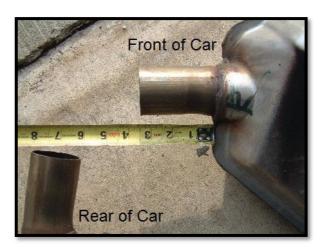

### Begin with removing factory exhaust system:

Note: To install this exhaust system the stock exhaust system must be cut in two places to remove it from the vehicle.

Step #1: Cut current exhaust system 3 1/2" from muffler left and right side (see pictures below)